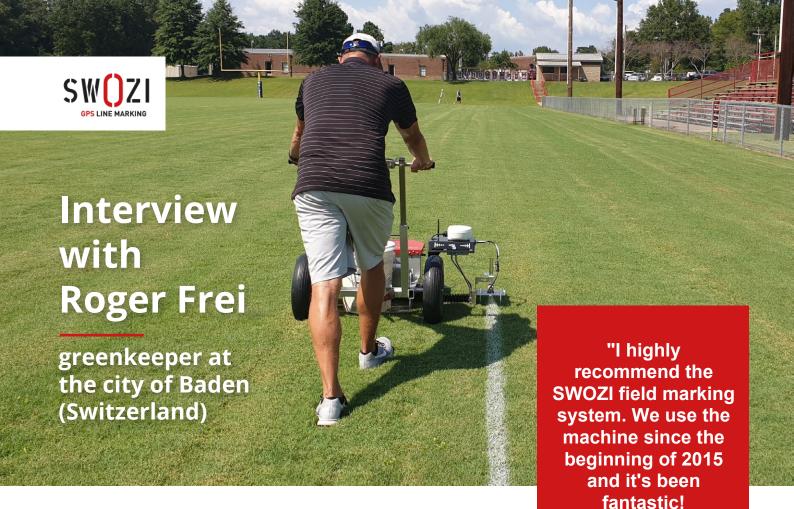

#### SUCH A DEVICE IS NOT QUITE CHEAP, HOW DO YOU SEE THE COSTS?

- » Marking with the SWOZI Cart Pro Push makes my job way easier. With the old method using strings and measuring tapes, it took me about 3 hours per field. Now I can mark all 8 fields in a single afternoon. And, what is also important: the pitches only have to be fully marked if necessary. The tedious tracing after mowing or heavy rain is no longer necessary. This saves a lot of time and paint.
- With the SWOZI machine we have on the one hand direct savings in material and time of about CHF 4'000-5'000 (Euro 3'500-4'500) per year. And on the other hand, there is additional income from the external markings, which we carry out on a fee basis.
- » The SWOZI cart has paid for itself in about 2.5 years!

On fridays I can

mark all 8 fields by

- » Afterwards I was able to survey and save the remaining fields myself.
- » Now I just open the field data at any time, change them or create new ones. Special fields or additional lines are easily created as well.